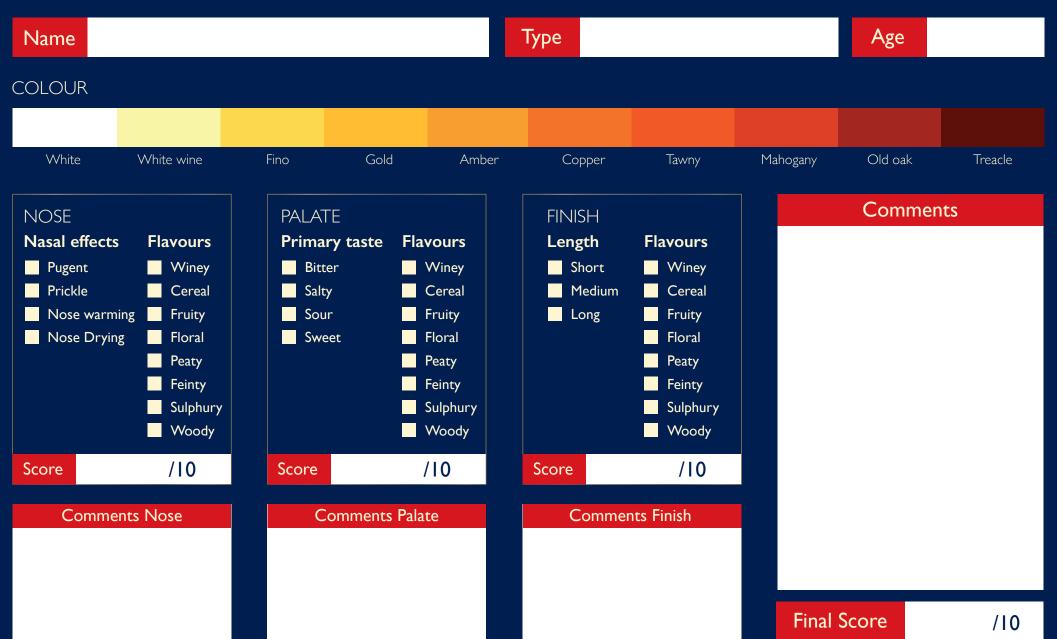

## **FLAVOUR WHEEL**

| WOODY - Aromas originating from casks used for maturation and depending on the maturation period |                                                                             | FLORAL - Aromas of leaves, grass and hay                                                                               |                                                                               |
|--------------------------------------------------------------------------------------------------|-----------------------------------------------------------------------------|------------------------------------------------------------------------------------------------------------------------|-------------------------------------------------------------------------------|
| New Wood                                                                                         | Resinous, cigar boxes, sandalwood, ginger, pepper, allspice, nutmeg         | Fragrant                                                                                                               | Perfume, fabric softener, barber's shop, carnation, coconut, lavender         |
| Old Wood                                                                                         | Musty, bung cloth, cardboard, cellars, pencils cork, ink, mettalic, camphor | Green-house                                                                                                            | Geraniums, green tomatoes, Parmaviolets, florist's shop                       |
| Vanilla                                                                                          | Custard, creme caramel, meringues, sponge madeira cake, toffee              | Leafy                                                                                                                  | Green leaves, lawn clippings, green sticks, pea pods, fir trees, pine nuts    |
| Toasted                                                                                          | Rice pudding, burnt toast, coffee grounds, fennel, aniseed, liquorice       | Hay-like                                                                                                               | Mown hay, dry hay, barns, heather flowers, herbal sage, mulch                 |
| WINEY - Aromas coming from the casks previously filled with wine                                 |                                                                             | PEATY - Aromas form wood smoke to tar                                                                                  |                                                                               |
| Sherried                                                                                         | Chardonnay, sauternes, fino, oloroso, armagnac, madeira, port               | Medicinal                                                                                                              | Creosote, TCP, iodine, carbolic, hospitals, lint, tar, diesels oil, sea-sweed |
| Nutty                                                                                            | Walnuts, hazel nuts, pralines, almonds, marzipan                            | Smokey                                                                                                                 | Lapsang Suchong, incense, peat-reek, bonfires, burnt sticks                   |
| Chocolate                                                                                        | Cream, butter, milk chocolate, cocoa, bitter chocolate                      | Kippery                                                                                                                | Sea-shells, dried shellfish, smoked oysters, smoked salmon, anchovies         |
| Oily                                                                                             | Linseed oil, candlewax, suntan oil, almond oil                              | Mossy                                                                                                                  | Moss water, birchy, bog myrtle, earthy, turf, hemp ropes, fishing nets        |
| CEREAL - Aromas coming from the malted barley                                                    |                                                                             | FEINTY - Aromas originally pleasant, biscuity, toasted scents, growing into a tobacco-like aroma and honeyed to sweaty |                                                                               |
| Cooked<br>mash                                                                                   | Poridge, draft, Weetabix, cooked maize,<br>hen's mash                       | Plastic                                                                                                                | Plastic mac, plastic bucket, plastic rope, oilskin, scorched plastic          |
| Cooked Veg                                                                                       | Mashed potato, potato scones, sweetcorn, cooked swede                       | Sweaty                                                                                                                 | Buttermilk, cheese, yeast,, sickly, old gym shoes, shoe polish                |
| Malt<br>extract                                                                                  | Maled milk, Horlicks, Marmite, bran, cattle, cake                           | Tobacco                                                                                                                | Dried tea, tea pots, fresh tobacco, green tobacco, tobacco-ash                |
| Husky                                                                                            | Dried hops, mousey, pot, ale, iron tonic                                    | Leathery                                                                                                               | Leather upholstery, libraries, new cowhilde, mealy, digestive biscuits        |
| Yeasty                                                                                           | Boiled pork, pork sausages, meaty, gravy, gralloch                          | Honey                                                                                                                  | Honey, mead, beeswax, polish                                                  |
| FRUITY - Sweet and fragrant aromas                                                               |                                                                             | SULPHURY - Copper plays a crucial role in removing such aromas, which are generally unpleasant                         |                                                                               |
| Citric                                                                                           | Oranges, tangerines, zest, kiwi, nectarines, Love hearts, lemon, lime       | Vegitative                                                                                                             | Brackish, cabbage xater, turnips, stagnant, marsh<br>gas                      |
| Fresh fruit                                                                                      | Apples, pears, pear drops, peaches, apricots, fruit salad, soft fruit       | Coal-gas                                                                                                               | Carbide, cordite, spen fireworks, spent matches, matchbox                     |
| Cooked fruit                                                                                     | Stewed apples, marmalade, jam, barley sugar, candied fruits, rum toft       | Rubbery                                                                                                                | Pencil eraser, new rubber tires, Bakelite, electric                           |
| Dried fruit                                                                                      | Raising, figs, apricots, prunes, mixed peel, fruit cake, minced pies        | Sandy                                                                                                                  | cables, burnt rubber Fresh laundry, starch, linen, sandy beach, hot           |
| Solvent                                                                                          | Nail varnished remover, bubble gum, acid drops                              | Sandy                                                                                                                  | sand, elemental sulphur                                                       |